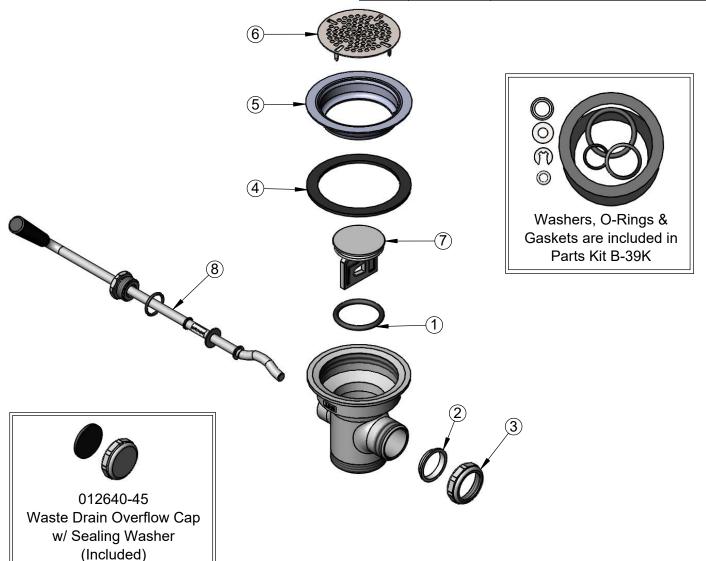

| ITEM<br>NO. | SALES NO. | DESCRIPTION                        |
|-------------|-----------|------------------------------------|
| 1           | 010389-45 | O-Ring, Plunger                    |
| 2           | 010390-45 | Ferrule, Coupling Nut              |
| 3           | 010391-45 | Nut, Coupling for Twist Drain      |
| 4           | 010382-45 | Gasket, 3 1/2" Face Flange         |
| 5           | 010384-45 | Flange, 3 1/2" Face                |
| 6           | 010386-45 | Strainer, 3 1/2" Snap-in Removable |
| 7           | 010388-45 | Plunger, Lever and Twist Drain     |
| 8           | 010393-45 | Rotary Waste Valve Twist Handle    |
|             |           |                                    |