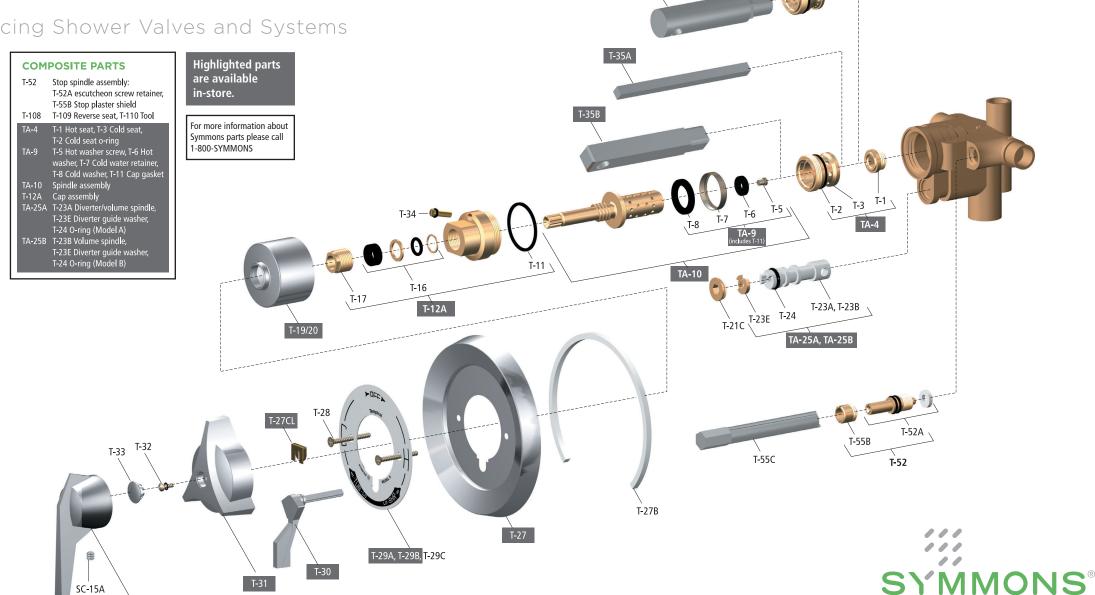

## **INDIVIDUAL PARTS** RC-14X Single blade lever handle SC-15A Set screw T-1\* Hot renewable seat T-2\* Cold seat o-ring T-3\* Cold renewable seat T-5\* Hot washer screw T-6\* Hot washer T-7\* Cold washer retainer T-8\* Cold washer T-11 Cap gasket Packing, o-ring and washer Packing nut T-19/20 Dome cover and lock nut Diverter retainer Diverter spindle (Model A-beige or gray) Diverter spindle (Model B-black) Diverter guide washer T-24 Spindle o-ring Escutcheon Gasket T-27CL Diverter handle clip Escutcheon screws Dial (Model A - Tub/Shower Dial (Model B - Shower) Dial (Model C - Shower less diverter/volume) Temperature control handle Handle screw with lock washer T-33 Plug button Limit stop with o-ring T-34 Hot seat removal tool Cold seat removal tool Stop spindle assembly/ escutcheon screw retainer Stop plaster shield Stop plaster shield removal too T-109 Reverse seat Reverse seat removal tool \*Not sold separately (see composite parts)