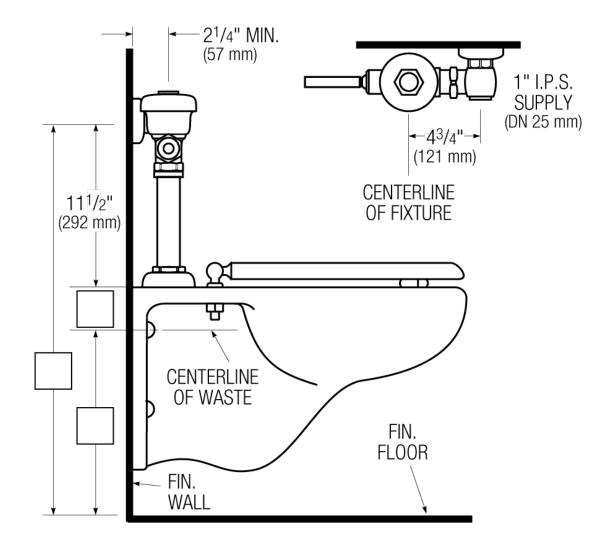

## DETAILS

- Flush Volume: 1.6 gpf (6.0 Lpf)
- Finish: Polished Chrome (CP)
- Valve: Diaphragm
- Valve Body Material: Semi-red Brass
- Fixture Type: Water Closet
- Fixture Connection: Top Spud
- Rough-In Dimension: 11 <sup>1</sup>/<sub>2</sub>" (292mm)
- Spud Coupling: 1 <sup>1</sup>/<sub>2</sub>" (38mm)
- Supply Pipe: 1" (25mm)

# **ROUGH-IN**

SLOAN.

Sloan 10500 Seymour Ave, Franklin Park, IL 60131 Phone: 800.982.5839 • Fax: 800.447.8329 • sloan.com