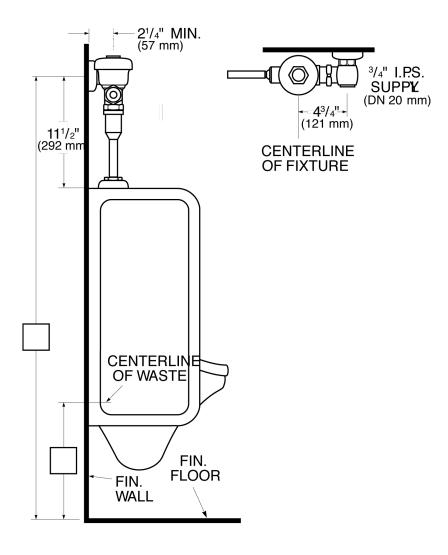

#### DETAILS

- Flush Volume: 1.0 gpf (3.8 Lpf)
- Finish: Polished Chrome (CP)
- Valve: Diaphragm
- Valve Body Material: Semi-red Brass
- Fixture Type: Urinal
- Fixture Connection: Top Spud
- Rough-In Dimension: 11 <sup>1</sup>/<sub>2</sub>" (292mm)
- Spud Coupling: 3/4" (19mm)
- Supply Pipe: <sup>3</sup>/<sub>4</sub>" (19mm)

## **ROUGH-IN**

Sloan 10500 Seymour Ave, Franklin Park, IL 60131 Phone: 800.982.5839 • Fax: 800.447.8329 • sloan.com