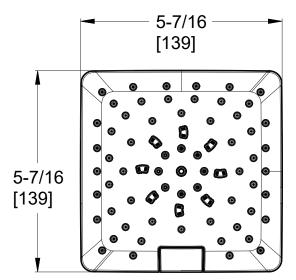

### Dimensions

- Spot Defense<sup>™</sup> Finish Resists Spots and Fingerprints (SDB Finish Only)
- Limited Lifetime Warranty