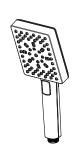

# Square Modern Handheld

HSC-04SHWBG Finish(BG)

HSC-04SHWC Finish(C)

HSC-04SHWD Finish(D)  $\square$  HSC-04SHWK Finish(K)  $\square$ 

HSC-O4SHWSDB Finish(SDB) □

#### **Features**

- 1.75 GPM Flow Rate
- 6 Function Handheld (Full Spray, Massage, Full/ Massage Combo, HydroFuse™, Full/HydroFuse™ Combo, and Pause)
- Handheld Shower Only
- Easy to Clean Nozzles
- Push-Button Function Switching
- Spot Defense™ Finish Resists Spots and Fingerprints (SDB Finish Only)
- Limited Lifetime Warranty