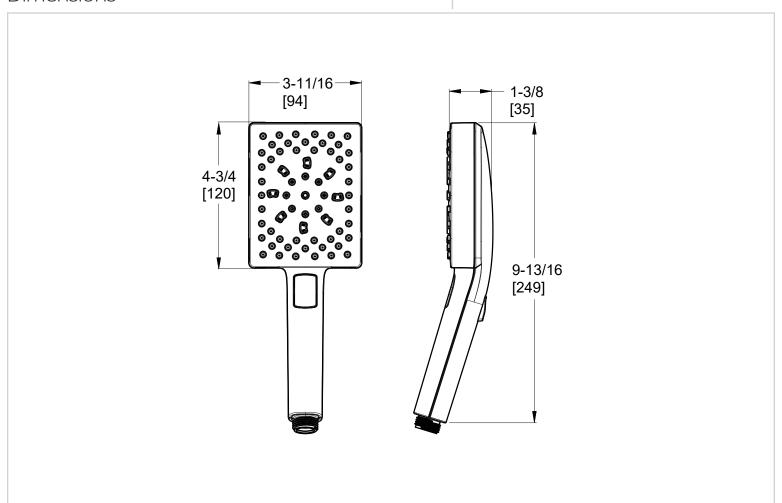

# Square Modern Handheld

HSC-04SHWBG Finish(BG)

HSC-04SHWC Finish(C)

HSC-04SHWD Finish(D)  $\square$  HSC-04SHWK Finish(K)  $\square$ 

HSC-O4SHWSDB Finish(SDB) □



# Specifications

#### **Features**

- 1.75 GPM Flow Rate
- 6 Function Handheld (Full Spray, Massage, Full/ Massage Combo, HydroFuse™, Full/HydroFuse™ Combo, and Pause)
- Handheld Shower Only
- Easy to Clean Nozzles
- Push-Button Function Switching
- Spot Defense™ Finish Resists Spots and Fingerprints (SDB Finish Only)
- Limited Lifetime Warranty

### Code Compliance









- CEC Certified/CALGreen compliant
- ADA Compliant ANSI A117.1







### Dimensions